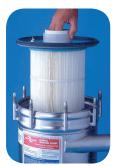

The Quick Vac' Filter comes complete with stainless steel tank, filter cartridge, trolley and high pressure pump, 25m foating hose, 3m power cable, universal hose adapter, and a 48 cm Fairlock mop head.

Chassis/trolley

Alimentation

Quick Vac' filter level 1

20 m3/h
Up to 300 m²
3 m
35 kg
736
Pleated cartridge 10 µ
6 kg of sand
Stainless steel
220 V

## Quick Vac' filter level 2

20 m3/h
Up to 500 m²
3 m
45 kg
736
Pleated cartridge 10 µ
12 kg of sand
Stainless steel
220 V

## Quick Vac' filter level 3

20 m3/h
Up to 700 m²
3 m
55 kg
736
Pleated cartridge 10 µ
18 kg of sand
Stainless steel

220 V

www.myhexagone.com

+33 (0)1 34 34 11 55