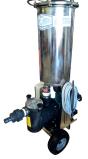

## MANUAL VACUUM WITH INTEGRATED FILTRATION Quick/20

Perfect for all types of pools!

The Quick Vac' Filter system pulls hair, sand, debris, algae... in through its filter cartridge and discharges clean water back into the pool.

The Quick Vac' Filter comes complete with stainless steel tank, filter cartridge, trolley and high pressure pump, 25m foating hose, 3m power cable, universal hose adapter, and a 48 cm Fairlock mop head.