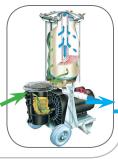

## MANUAL VACUUM WITH INTEGRATED FILTRATION Quick/20

Perfect for all types of pools!

The Quick Vac' Filter system pulls hair, sand, debris, algae... in through its filter cartridge and discharges clean water back into the pool.

The Quick Vac' Filter comes complete with stainless steel tank, filter cartridge, trolley and high pressure pump, 25m foating hose, 3m power cable, universal hose adapter, and a 48 cm Fairlock mop head.