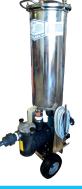

## MANUAL VACUUM WITH INTEGRATED FILTRATION Quick/20

Perfect for all types of pools!

The Quick Vac' Filter system pulls hair, sand, debris, algae... in through its filter cartridge and discharges clean water back into the pool.

The Quick Vac' Filter comes complete with stainless steel tank, filter cartridge, trolley and high pressure pump, 25m foating hose, 3m power cable, universal hose adapter, and a 48 cm Fairlock mop head.