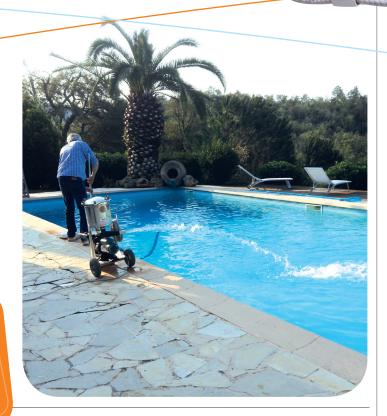

## MANUAL VACUUM WITH INTEGRATED FILTRATION Quick/20

Perfect for all types of pools!

The Quick Vac' Filter system pulls hair, sand, debris, algae... in through its filter cartridge and discharges clean water back into the pool.

## How the Quick Vac' Filter is environmentally friendly?

The Quick Vac' Filter filters water directly into its tank and then returns clean and clear water back to the pool, thus avoids wasting water.

Mop head Hose Fairlock floating 48 cm 25m