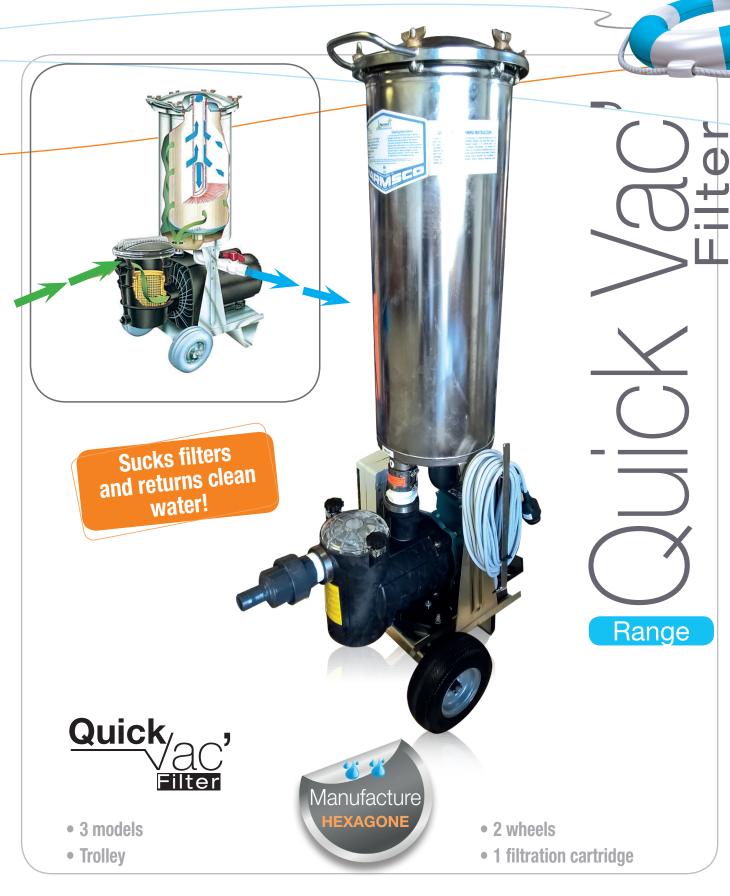

## MANUAL VACUUM WITH INTEGRATED FILTRATION Quick/20

Perfect for all types of pools!

The Quick Vac' Filter system pulls hair, sand, debris, algae... in through its filter cartridge and discharges clean water back into the pool.

The Quick Vac' Filter comes complete with stainless steel tank, filter cartridge, trolley and high pressure pump, 25m foating hose, 3m power cable, universal hose adapter, and a 48 cm Fairlock mop head.

## How the Quick Vac' Filter is environmentally friendly?

The Quick Vac' Filter filters water directly into its tank and then returns clean and clear water back to the pool, thus avoids wasting water.

Mop head Hose Fairlock floating 48 cm 25m